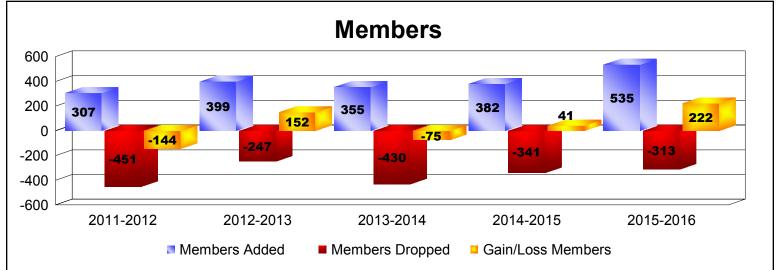

District 300 F

As of June 2016 Cumulative

| Year      | New<br>Clubs | Dropped<br>Clubs | Gain/<br>Loss<br>Clubs | New<br>Members | Charter<br>Members | Reinstate<br>Members | Transfer<br>Members | Total<br>Member<br>Added | Total<br>Members<br>Dropped | Gain/<br>Loss<br>Members |
|-----------|--------------|------------------|------------------------|----------------|--------------------|----------------------|---------------------|--------------------------|-----------------------------|--------------------------|
| 2011-2012 | 0            | -3               | -3                     | 294            | 0                  | 11                   | 2                   | 307                      | -451                        | -144                     |
| 2012-2013 | 1            | -1               | 0                      | 351            | 33                 | 12                   | 3                   | 399                      | -247                        | 152                      |
| 2013-2014 | 0            | -3               | -3                     | 334            | 3                  | 13                   | 5                   | 355                      | -430                        | -75                      |
| 2014-2015 | 1            | -1               | 0                      | 316            | 36                 | 19                   | 11                  | 382                      | -341                        | 41                       |
| 2015-2016 | 3            | 0                | 3                      | 411            | 93                 | 26                   | 5                   | 535                      | -313                        | 222                      |
| Average   | 1            | -2               | -1                     | 341            | 33                 | 16                   | 5                   | 396                      | -356                        | 39                       |