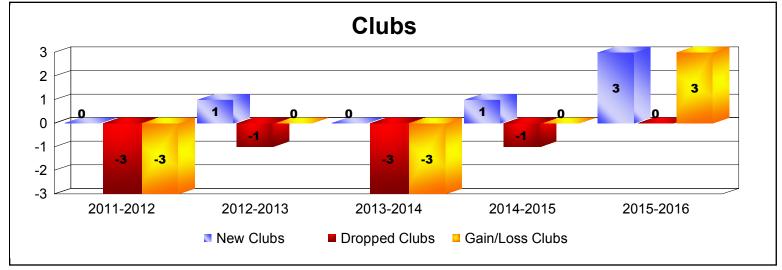

District 300 F

As of June 2016 Cumulative

| Year      | New<br>Clubs | Dropped<br>Clubs | Gain/<br>Loss<br>Clubs | New<br>Members | Charter<br>Members | Reinstate<br>Members | Transfer<br>Members | Total<br>Member<br>Added | Total<br>Members<br>Dropped | Gain/<br>Loss<br>Members |
|-----------|--------------|------------------|------------------------|----------------|--------------------|----------------------|---------------------|--------------------------|-----------------------------|--------------------------|
| 2011-2012 | 0            | -3               | -3                     | 294            | 0                  | 11                   | 2                   | 307                      | -451                        | -144                     |
| 2012-2013 | 1            | -1               | 0                      | 351            | 33                 | 12                   | 3                   | 399                      | -247                        | 152                      |
| 2013-2014 | 0            | -3               | -3                     | 334            | 3                  | 13                   | 5                   | 355                      | -430                        | -75                      |
| 2014-2015 | 1            | -1               | 0                      | 316            | 36                 | 19                   | 11                  | 382                      | -341                        | 41                       |
| 2015-2016 | 3            | 0                | 3                      | 411            | 93                 | 26                   | 5                   | 535                      | -313                        | 222                      |
| Average   | 1            | -2               | -1                     | 341            | 33                 | 16                   | 5                   | 396                      | -356                        | 39                       |